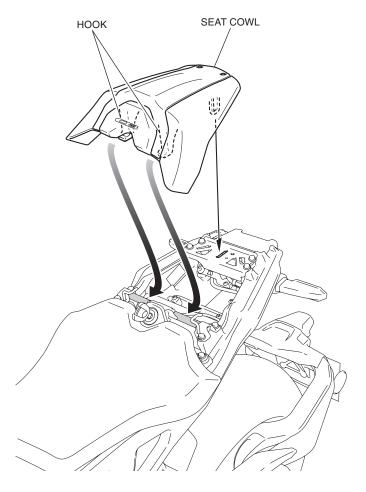

## **ACAUTION**

- To prevent burns, allow the engine, exhaust system, radiator, etc., to cool before installing the accessory.
- 1. Remove the pillion seat as shown.

- 2. Install the seat cowl as shown.
  - Insert the hook, and then press down the rear side of seat cowl to install.
  - After installing, check that the seat cowl is locked securely. Failure to lock the seat cowl securely may cause it to fall off while riding.