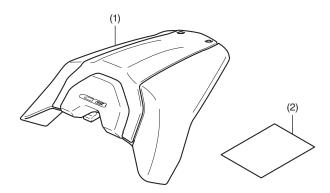

## **PARTS LIST**

| No. | Description | Qty |
|-----|-------------|-----|
| (1) | Seat cowl   | 1   |
| (2) | URL paper   | 1   |