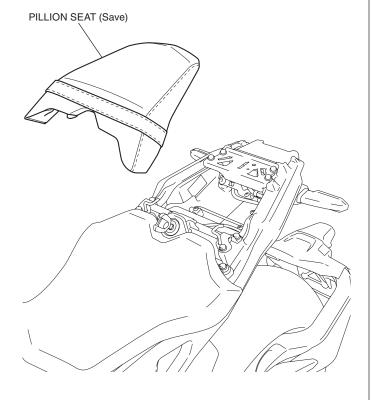

## **ACAUTION**

- To prevent burns, allow the engine, exhaust system, radiator, etc., to cool before installing the accessory.
- 1. Remove the pillion seat as shown.

- 2. Install the seat cowl as shown.
  - Insert the hook, and then press down the rear side of seat cowl to install.
  - After installing, check that the seat cowl is locked securely. Failure to lock the seat cowl securely may cause it to fall off while riding.